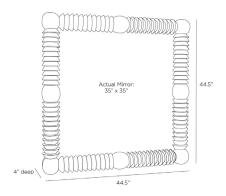

## CHAVELLE MIRROR

WMI50 H: 44.5 IN, W: 44.5 IN, D: 4 IN Umber Contract Suitable As Is This shingled style has a curated aesthetic reminiscent of the arts and crafts movement. Intricately carved of umber mango wood with circular accents, the rippling frame supports a square mirror that can be hung vertically or horizontally. A cleat attachment assures secure display. Finish will vary.

### <u>APPEARANCE</u>

Material Mango Wood, Mirror

Finish Plain
Finish Will Vary true
Top Coat/Sealant false

**DIMENSIONS** 

Mirror Size H: 35 IN, W: 35 IN