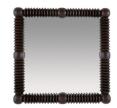

## CHAVELLE MIRROR

WMI50 H: 44.5 IN, W: 44.5 IN, D: 4 IN Umber Contract Suitable As Is This shingled style has a curated aesthetic reminiscent of the arts and crafts movement. Intricately carved of umber mango wood with circular accents, the rippling frame supports a square mirror that can be hung vertically or horizontally. A cleat attachment assures secure display. Finish will vary.