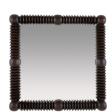

## CHAVELLE MIRROR

WMI50 H: 44.5 IN, W: 44.5 IN, D: 4 IN Umber Contract Suitable As Is This shingled style has a curated aesthetic reminiscent of the arts and crafts movement. Intricately carved of umber mango wood with circular accents, the rippling frame supports a square mirror that can be hung vertically or horizontally. A cleat attachment assures secure display. Finish will vary.