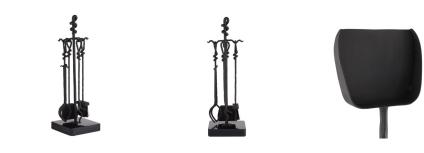

## DENISON FIREPLACE TOOLSET

AFI07 H: 31.5 IN, W: 10 IN, D: 10 IN Blackened Iron Contract Suitable As Is

Inspired by medieval ironwork, a blackened, hammered iron toolset offers a playful—and literal—twist on a timeless hearth essential. The angular handles of the poker, shovel, and tongs entwine together in a form reminiscent of the twisted roots of a tree. A matching iron base complements the set. Designed to pair with the Denison Log Holder. Finish will vary.