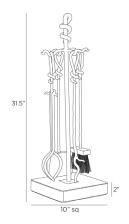

## DENISON FIREPLACE TOOLSET

AFI07 H: 31.5 IN, W: 10 IN, D: 10 IN Blackened Iron Contract Suitable As Is

Inspired by medieval ironwork, a blackened, hammered iron toolset offers a playful—and literal—twist on a timeless hearth essential. The angular handles of the poker, shovel, and tongs entwine together in a form reminiscent of the twisted roots of a tree. A matching iron base complements the set. Designed to pair with the Denison Log Holder. Finish will vary.

## DIMENSIONS

Foot Print

2 IN W: 10 IN, D: 10 IN

Iron

true

true

SHIPPING Product Weight Gross Weight 1 Shipping Box 1

33.8 LBS 46 LBS H: 34 IN, L: 20 IN, W: 11 IN