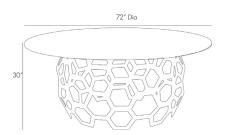

## DOLMA DINING TABLE BASE

WINDSOR SMITH

DS2012 H: 29 IN, Dia: 50.00 IN Gold Leaf Contract Recommendations: Untempered glass Our mantra in creating this basket-inspired weave was a marriage of global craft and modern geometry. Cast aluminum hexagons are combined into a circular form and then plated with brass and polshed to a high sheen. This makes for a very dramatic entry table. Base only. Think of this as jewelry for the home.

## APPEARANCE

Material Material Type Finish Finish Will Vary Top Coat/Sealant Aluminum, Glass Cast, Plain Clear true false SHIPPING Product Weight Gross Weight 1 Gross Weight 2 Shipping Box 1

108 LBS 75 LBS 0 LBS H: 37.5 IN, L: 53 IN, W: 52 IN

<u>CONTRACT</u> Contract Suitable

Untempered glass