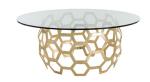

## DOLMA DINING TABLE BASE

WINDSOR SMITH

DS2012 H: 29 IN, Dia: 50.00 IN Gold Leaf Contract Recommendations: Untempered glass Our mantra in creating this basket-inspired weave was a marriage of global craft and modern geometry. Cast aluminum hexagons are combined into a circular form and then plated with brass and polshed to a high sheen. This makes for a very dramatic entry table. Base only. Think of this as jewelry for the home.

## APPEARANCE

Material Material Type Finish Finish Will Vary Top Coat/Sealant Aluminum, Glass Cast, Plain Clear true false SHIPPING Product Weight Gross Weight 1 Gross Weight 2 Shipping Box 1

108 LBS 75 LBS 0 LBS H: 37.5 IN, L: 53 IN, W: 52 IN

<u>CONTRACT</u> Contract Suitable

Untempered glass