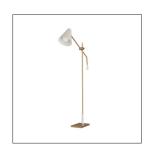

## WAYNE FLOOR LAMP

PFC01 D: 31 IN Antique Brass, Steel Contract Suitable As Is Our Wayne suspension floor lamp is designed with a conical shade in matte cream steel and an articulating antique brass steel arm. The mod illuminator is accented with matching matte enamel in creme, which caps the end of the arm and encircles the lamp's tubular frame at the top and at the base. The shade pivots, casting directional light where you need it.