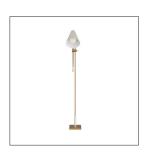

## WAYNE FLOOR LAMP

PFC01 D: 31 IN Antique Brass, Steel Contract Suitable As Is Our Wayne suspension floor lamp is designed with a conical shade in matte cream steel and an articulating antique brass steel arm. The mod illuminator is accented with matching matte enamel in creme, which caps the end of the arm and encircles the lamp's tubular frame at the top and at the base. The shade pivots, casting directional light where you need it.