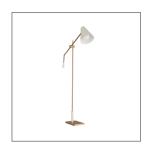

## WAYNE FLOOR LAMP

PFC01 D: 31 IN Antique Brass, Steel Contract Suitable As Is Our Wayne suspension floor lamp is designed with a conical shade in matte cream steel and an articulating antique brass steel arm. The mod illuminator is accented with matching matte enamel in creme, which caps the end of the arm and encircles the lamp's tubular frame at the top and at the base. The shade pivots, casting directional light where you need it.