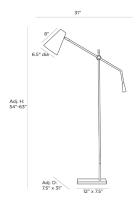

## <u>APPEARANCE</u>

Material Steel

Finish Cream, White

Top Coat/Sealant true

DIMENSIONS

Shade Dia: 6.50 IN, Side: 8 IN Base H: 1 IN, W: 7.5 IN, D: 12 IN

Foot Print W: 7.5 IN, D: 12 IN

WIRING

Rating Indoor Only
Tilt Test 10 Degrees - AU

Cord 12 FT, Exits Arm, SPT-2, Taupe Fabric

Socket 1, Type A - E26, White
Switch Full Range Dimmer, On Line

Maximum Watt 40 Voltage 110-120 V