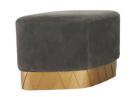

## DUVALL OTTOMAN

FOI12 H: 19.5 IN, W: 32.5 IN, D: 18.5 IN Slate Grey Suede Contract Suitable As Is We took a cue from the lines of Art Deco architecture for a rhombus-shaped ottoman of lush slate grey suede. Poised on a folded antique brass base, its muscular details and dimpled diamond texture recall the fine craftsmanship found in armor. Designed with soft corners to display horizontally or in a pair. Suede will vary.