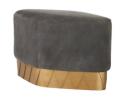

## DUVALL OTTOMAN

FOI12 H: 19.5 IN, W: 32.5 IN, D: 18.5 IN Slate Grey Suede Contract Suitable As Is We took a cue from the lines of Art Deco architecture for a rhombus-shaped ottoman of lush slate grey suede. Poised on a folded antique brass base, its muscular details and dimpled diamond texture recall the fine craftsmanship found in armor. Designed with soft corners to display horizontally or in a pair. Suede will vary.