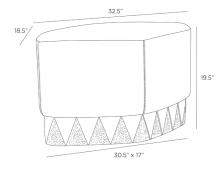

## DUVALL OTTOMAN

FOI12 H: 19.5 IN, W: 32.5 IN, D: 18.5 IN Slate Grey Suede Contract Suitable As Is We took a cue from the lines of Art Deco architecture for a rhombus-shaped ottoman of lush slate grey suede. Poised on a folded antique brass base, its muscular details and dimpled diamond texture recall the fine craftsmanship found in armor. Designed with soft corners to display horizontally or in a pair. Suede will vary.

#### DIMENSIONS

Foot Print W: 30.5 IN, D: 17 IN

Diagonal Dimension 27 IN Seat Cushion Thickness 13.5 IN