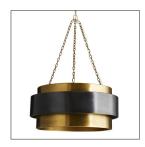

## NOLAN LARGE PENDANT

84015 H: 41 IN, Dia: 30.00 IN Vintage Brass, Antique Brass Contract Suitable As Is This iron, mid-century-inspired, four-light vintage brass-finished pendant is the perfect light to hang over a dining table. The dark, bronze, floating band adds contrast and dimensionality to the simple elegant design. A tri-chain mount blends seamlessly with the metallic finish. Additional chain available CHN-885.

## APPEARANCE

Material Iron

Finish Bronze, Vintage Brass

Top Coat/Sealant true Link Open

DIMENSIONS

Pendant H: 14 IN, Dia: 30.00 IN

Minimum Hanging 41 IN

Height