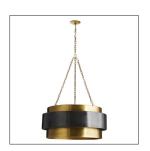

## NOLAN LARGE PENDANT

84015 H: 41 IN, Dia: 30.00 IN Vintage Brass, Antique Brass Contract Suitable As Is This iron, mid-century-inspired, four-light vintage brass-finished pendant is the perfect light to hang over a dining table. The dark, bronze, floating band adds contrast and dimensionality to the simple elegant design. A tri-chain mount blends seamlessly with the metallic finish. Additional chain available CHN-885.

## APPEARANCE

Material Iron

Finish Bronze, Vintage Brass

Top Coat/Sealant true Link Open

DIMENSIONS

Pendant H: 14 IN, Dia: 30.00 IN

Minimum Hanging 41 IN

Height