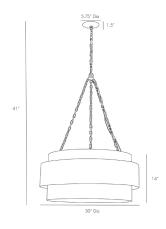

## NOLAN LARGE PENDANT

84015 H: 41 IN, Dia: 30.00 IN Vintage Brass, Antique Brass Contract Suitable As Is This iron, mid-century-inspired, four-light vintage brass-finished pendant is the perfect light to hang over a dining table. The dark, bronze, floating band adds contrast and dimensionality to the simple elegant design. A tri-chain mount blends seamlessly with the metallic finish. Additional chain available CHN-885.

## APPEARANCE

Material Iron

Finish Bronze, Vintage Brass

Top Coat/Sealant true Link Open

DIMENSIONS

Pendant H: 14 IN, Dia: 30.00 IN

Minimum Hanging 41 IN

Height

Maximum Hanging 77 IN

Height

Canopy H: 1.5 IN, Dia: 5.75 IN

WIRING

Rating Indoor Only

Cord 10 FT, Clear/Silver, SVT Socket 4, Type A- E26 Keyless

Maximum Watt 60 Voltage 110-120 V