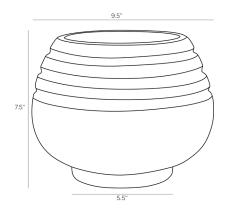

## MARISOL VASE

5677 H: 7.5 IN, Dia: 9.50 IN Toasted Ivory Contract Suitable As Is Add a touch of warmth and a rustic desert aesthetic with this terracotta pot. The rounded silhouette has a delicate upward taper, etched with broad linear carvings reminiscent of past civilizations. Finished in a textural, toasted ivory this pot will blend beautifully with other decor, or as a planter for a small potted plant. Finish will vary.

## APPEARANCE

Material Finish Finish Will Vary Top Coat/Sealant

DIMENSIONS

Foot Print Opening Terracotta Toasted Ivory true false

Dia: 5.50 IN Dia: 6.00 SHIPPING Product Weight Gross Weight 1 Shipping Box 1

7.5 LBS 10.63 LBS H: 11.42 IN, L: 11.42 IN, W: 9.45 IN

ADDITIONAL INFO Features

Water Tight

<u>CONTRACT</u> Contract Suitable

true