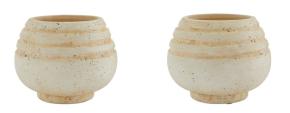

## MARISOL VASE

5677 H: 7.5 IN, Dia: 9.50 IN Toasted Ivory Contract Suitable As Is Add a touch of warmth and a rustic desert aesthetic with this terracotta pot. The rounded silhouette has a delicate upward taper, etched with broad linear carvings reminiscent of past civilizations. Finished in a textural, toasted ivory this pot will blend beautifully with other decor, or as a planter for a small potted plant. Finish will vary.