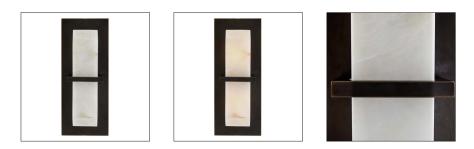

## REDMOND SCONCE

49524 H: 20 IN, W: 8 IN, D: 4 IN English Bronze, White Alabaster Contract Suitable As Is

With a design fashioned to resemble a jewelry setting, our faceted, white alabaster Redmond sconce creates an organic glow through the natural stone. The alabaster shade is mounted to a plate of English bronze iron and accented with a matching decorative metal band. Finish will vary. Damp-rated, although limited covered outdoor areas may affect finish.

#### APPEARANCE

Material Finish Finish Will Vary Top Coat/Sealant

Alabaster, Iron English Bronze, White true true