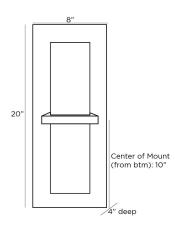

## REDMOND SCONCE

49524 H: 20 IN, W: 8 IN, D: 4 IN English Bronze, White Alabaster Contract Suitable As Is

With a design fashioned to resemble a jewelry setting, our faceted, white alabaster Redmond sconce creates an organic glow through the natural stone. The alabaster shade is mounted to a plate of English bronze iron and accented with a matching decorative metal band. Finish will vary. Damp-rated, although limited covered outdoor areas may affect finish.

#### DIMENSIONS

Center Of Mount From Btm Backplate Mount