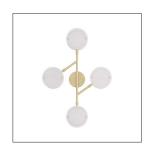

# MERIDIAN SCONCE

DWC16 H: 32 IN, W: 22.5 IN Clear Seedy Contract Suitable As Is The Meridian sconce finds modern design inspiration in mobile sculptures. The linear sconce is crafted from antique brass iron and features discs of clear seedy slump glass at varying heights, each encased with an integrated LED ring. The discs pivot, altering the shape and direction of light flow when desired. Finish will vary. Damp-rated, although limited covered outdoor conditions may affect finish.

#### APPEARANCE

Material Glass, Iron Material Type Slump Finish Antique Brass

Finish Will Vary true Top Coat/Sealant false