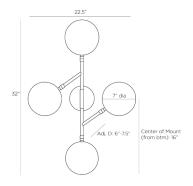

# MERIDIAN SCONCE

DWC16 H: 32 IN, W: 22.5 IN Clear Seedy Contract Suitable As Is The Meridian sconce finds modern design inspiration in mobile sculptures. The linear sconce is crafted from antique brass iron and features discs of clear seedy slump glass at varying heights, each encased with an integrated LED ring. The discs pivot, altering the shape and direction of light flow when desired. Finish will vary. Damp-rated, although limited covered outdoor conditions may affect finish.

## DIMENSIONS

Center Of Mount From 16 IN

**Btm** 

Dia: 6.00 IN, D: 1 IN Backplate Mount Dia: 5.50 IN