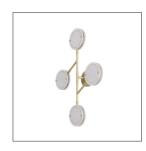

# MERIDIAN SCONCE

DWC16 H: 32 IN, W: 22.5 IN Clear Seedy Contract Suitable As Is The Meridian sconce finds modern design inspiration in mobile sculptures. The linear sconce is crafted from antique brass iron and features discs of clear seedy slump glass at varying heights, each encased with an integrated LED ring. The discs pivot, altering the shape and direction of light flow when desired. Finish will vary. Damp-rated, although limited covered outdoor conditions may affect finish.

#### APPEARANCE

Material Glass, Iron Material Type Slump Finish Antique Brass

Finish Will Vary true Top Coat/Sealant false