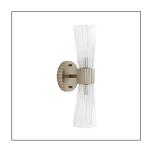

# WHITTIER SCONCE

This tuxedo-style sconce bestows a classic element to any façade it graces. The two-light fixture features clear fluted glass shades, fixed on a pale brass steel plate, that maximize the light and add texture to its directional pattern. Pair with another to create a double vanity story in a powder room, or for a more dramatic effect on a wallscape. Damp-rated, although limited covered outdoor conditions may affect finish.