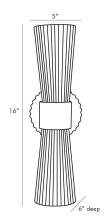

# WHITTIER SCONCE

This tuxedo-style sconce bestows a classic element to any façade it graces. The two-light fixture features clear fluted glass shades, fixed on a pale brass steel plate, that maximize the light and add texture to its directional pattern. Pair with another to create a double vanity story in a powder room, or for a more dramatic effect on a wallscape. Damp-rated, although limited covered outdoor conditions may affect finish.

# DIMENSIONS

Center Of Mount From 8 IN

Btm

Backplate Dia: 4.50 IN, D:1 IN
Mount Dia: 4.00 IN