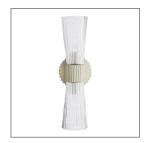

# WHITTIER SCONCE

This tuxedo-style sconce bestows a classic element to any façade it graces. The two-light fixture features clear fluted glass shades, fixed on a pale brass steel plate, that maximize the light and add texture to its directional pattern. Pair with another to create a double vanity story in a powder room, or for a more dramatic effect on a wallscape. Damp-rated, although limited covered outdoor conditions may affect finish.

## <u>APPEARANCE</u>

Material Glass, Steel Finish Pale Brass Top Coat/Sealant true