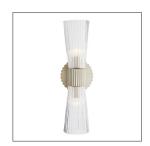

# WHITTIER SCONCE

This tuxedo-style sconce bestows a classic element to any façade it graces. The two-light fixture features clear fluted glass shades, fixed on a pale brass steel plate, that maximize the light and add texture to its directional pattern. Pair with another to create a double vanity story in a powder room, or for a more dramatic effect on a wallscape. Damp-rated, although limited covered outdoor conditions may affect finish.

## <u>APPEARANCE</u>

Material Glass, Steel Finish Pale Brass Top Coat/Sealant true