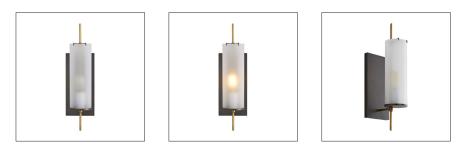

# STEFAN SCONCE

49355 H: 20 IN, W: 5 IN, D: 7 IN Bronze, Antique Brass, Frosted Glass Contract Suitable As Is Derived from the popular Stefan Floor Torchiere (79661) this one-light wall sconce combines bronze with frosted glass and antique brass accents to create a sophisticated and modern look. Consider pairs flanking a mirror in the hallway. Damp-rated, although limited covered outdoor conditions may affect finish.

#### APPEARANCE

Material Finish Top Coat/Sealant Link Glass, Steel Antique Brass, Bronze, Frosted true Welded