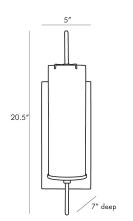

# STEFAN SCONCE

49355 H: 20 IN, W: 5 IN, D: 7 IN Bronze, Antique Brass, Frosted Glass Contract Suitable As Is Derived from the popular Stefan Floor Torchiere (79661) this one-light wall sconce combines bronze with frosted glass and antique brass accents to create a sophisticated and modern look. Consider pairs flanking a mirror in the hallway. Damp-rated, although limited covered outdoor conditions may affect finish.

### DIMENSIONS

Center Of Mount From Btm Arm Backplate Mount