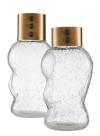

## DECKER VASES, SET OF 2

AVI05

Clear

Contract Suitable As Is

Fashion was the inspiration for a pair of clear, seedy glass vases. The volume of a puff sleeve adds whimsy to each rounded form, while a "cuff" of vintage brass accents each tailored top.