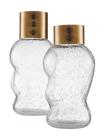

## DECKER VASES, SET OF 2

AVI05

Clear

Contract Suitable As Is

Fashion was the inspiration for a pair of clear, seedy glass vases. The volume of a puff sleeve adds whimsy to each rounded form, while a "cuff" of vintage brass accents each tailored top.