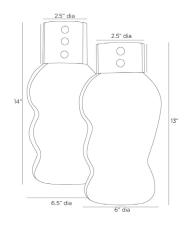

APPEARANCE

Material Brass, Glass Material Type Seedy

Finish Bronze, Vintage Brass

Top Coat/Sealant true

DIMENSIONS

13.5

Foot Print Large Dia: 6.00 IN
Foot Print Small Dia: 6.00 IN
Large Set Opening 2.50
Small Set Opening 2.50