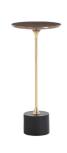

# FITZ DRINK TABLE

2654

H: 22.5 IN, Dia: 10.00 IN

Blackened Iron

Contract Recommendations: Not for use

on carpets or rugs

Fitz offers a modern take on the traditional drinks table. Slight curves, antique brass and the chunky blackened iron base bring new life to the midcentury design fixture.

## <u>APPEARANCE</u>

Material Brass, Iron
Finish Blackened Iron

Top Coat/Sealant true