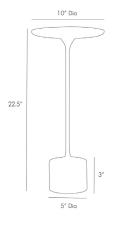

# FITZ DRINK TABLE

2654

H: 22.5 IN, Dia: 10.00 IN

Blackened Iron

Contract Recommendations: Not for use

on carpets or rugs

Fitz offers a modern take on the traditional drinks table. Slight curves, antique brass and the chunky blackened iron base bring new life to the midcentury design fixture.

#### DIMENSIONS

Base H: 3 IN Foot Print Dia: 5.00 IN

Table Top H: .5 IN, Dia: 10.00 IN

Clearance 22