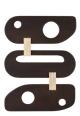

# EBBER PLAQUE

Contract Suitable As Is

The clean lines and cellular cutouts of mid-'60s design lend a mod effect to our sable wood wall plaque. This three-paneled style is accented with contrasting blonde wood clasps for visual interest. Designed to be displayed vertically or horizontally, it is secured with a 12" cleat at the back. Finish will vary.