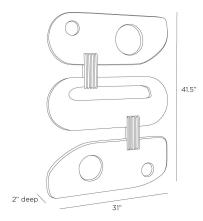

# EBBER PLAQUE

Contract Suitable As Is

The clean lines and cellular cutouts of mid-'60s design lend a mod effect to our sable wood wall plaque. This three-paneled style is accented with contrasting blonde wood clasps for visual interest. Designed to be displayed vertically or horizontally, it is secured with a 12" cleat at the back. Finish will vary.

#### ADDITIONAL INFO

Hanger Position Vertical & Horizontal Hanger Type Security Cleat Hanger Size 12"