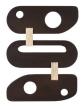

# EBBER PLAQUE

Contract Suitable As Is

The clean lines and cellular cutouts of mid-'60s design lend a mod effect to our sable wood wall plaque. This three-paneled style is accented with contrasting blonde wood clasps for visual interest. Designed to be displayed vertically or horizontally, it is secured with a 12" cleat at the back. Finish will vary.