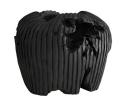

## ULANI LARGE CENTERPIECE

5036 H: 15.5 IN, Dia: 18.00 IN Ebony

Contract Suitable As Is

Natural teak root has been unearthed to create this bold and unique centerpiece. The irregular shape and hand-carved ribbed surface delivers a textural quality to the rich ebony finish. Small holes pierce the organic formation due to natural erosion, but this only enhances its eye-catching aesthetic. Doubles as a sculpture or centerpiece. Pair with the smaller version for an even more dramatic effect. Size and shape will vary.