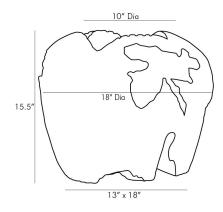

## ULANI LARGE CENTERPIECE

5036 H: 15.5 IN, Dia: 18.00 IN Ebony

Contract Suitable As Is

Natural teak root has been unearthed to create this bold and unique centerpiece. The irregular shape and hand-carved ribbed surface delivers a textural quality to the rich ebony finish. Small holes pierce the organic formation due to natural erosion, but this only enhances its eye-catching aesthetic. Doubles as a sculpture or centerpiece. Pair with the smaller version for an even more dramatic effect. Size and shape will vary.

<u>APPEAR</u>ANCE

Material Teak Wood
Finish Ebony
Finish Will Vary true
Top Coat/Sealant false

DIMENSIONS

Foot Print W: 13 IN, D: 8 IN

SHIPPING

Product Weight 67.5 LBS Gross Weight 1 80.5 LBS

Shipping Box 1 H: 21 IN, L: 23 IN, W: 23 IN