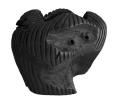

## ULANI LARGE CENTERPIECE

5036 H: 15.5 IN, Dia: 18.00 IN Ebony

Contract Suitable As Is

Natural teak root has been unearthed to create this bold and unique centerpiece. The irregular shape and hand-carved ribbed surface delivers a textural quality to the rich ebony finish. Small holes pierce the organic formation due to natural erosion, but this only enhances its eye-catching aesthetic. Doubles as a sculpture or centerpiece. Pair with the smaller version for an even more dramatic effect. Size and shape will vary.